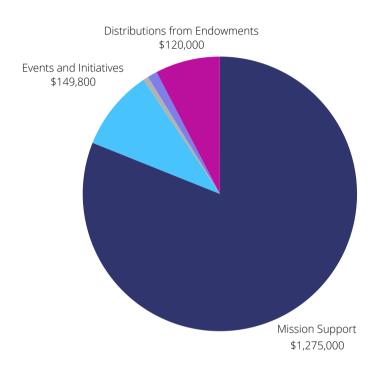

## 2025 Narrative Budget

| 2025 FUNDS AVAILABLE                                                                                                |                                                                          |
|---------------------------------------------------------------------------------------------------------------------|--------------------------------------------------------------------------|
| Mission Support Events and Initiatives Synod Assembly Other Evangelical Mission Grant Distributions from Endowments | \$1,275,000<br>\$83,800<br>\$66,000<br>\$18,000<br>\$10,000<br>\$120,000 |
| Total Funds Available                                                                                               | \$1,572,800                                                              |