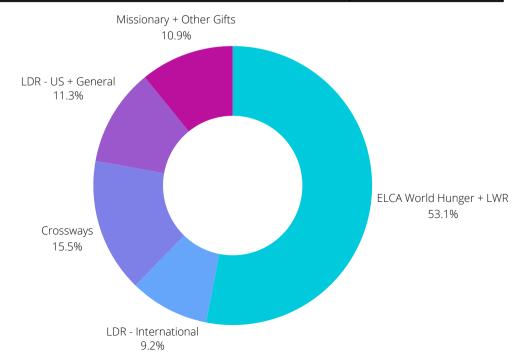

| Non-BUDGETED CONTRIBUTIONS FROM CONGREGATIONS                                                                                                                                                        | Year End 2023                                             |
|------------------------------------------------------------------------------------------------------------------------------------------------------------------------------------------------------|-----------------------------------------------------------|
| ELCA World Hunger & Lutheran World Relief (LWR) Crossways Camping Ministries Lutheran Disaster Relief (LDR) - US & General Lutheran Disaster Relief (LDR) - International Missionary and Other Gifts | \$152,433<br>\$44,643<br>\$32,516<br>\$26,477<br>\$31,167 |
| Total Non-Budgeted Contributions                                                                                                                                                                     | \$287,236                                                 |