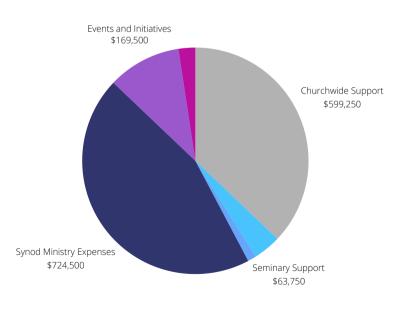

| 2025 GIVING & EXPENSES                                                                                                                            |                                                                                     |
|---------------------------------------------------------------------------------------------------------------------------------------------------|-------------------------------------------------------------------------------------|
| ELCA Churchwide Support, Seminary Support Ministry Partners Synod Ministry Expenses Events and Initiatives Synod Assembly Property and Technology | \$599,250<br>\$63,750<br>\$19,720<br>\$724,550<br>\$103,500<br>\$66,000<br>\$38,800 |
| Total Giving & Expenses                                                                                                                           | \$1,615,570                                                                         |